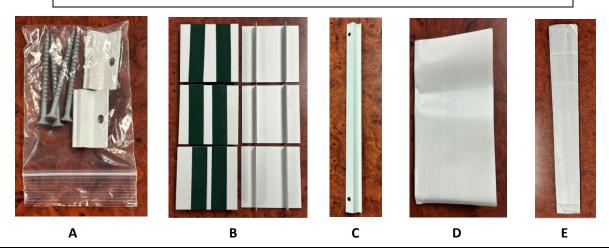

#### **CONTENTS:**

- A ZIPLOC BAG WITH NO. 10 SCREWS & TWO TOP MOUNTING CLIPS FOR CABINET.
- **B** ANODIZED ALUMINUM SIDE TRIM MIROR SUPPORTS W/ DOUBLE SIDED TAPE. (NO. DEPENDANT ON HEIGHT OF CABINET).
- C "Z BAR" BOTTOM MOUNTING BAR FOR CABINET. (ONE, TWO OR THREE DEPENDANT ON WIDTH OF CABINET).
- **D** INSTALLATION INSTRUCTION SHEET FOR SURFACE MOUNTING YOUR CABINET.
- **E** TWO 6X20" SIDE TRIM MIRRORS, FLAT POLISHED EDGE, WRAPPED IN FOAM.